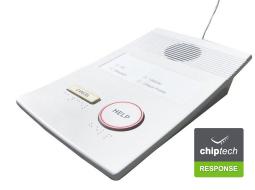

### **EVA**

EVA is a digital telecare system with voice guided installation. This step by step process establishes good cellular coverage, ensures range testing the personal help button, and finishes with a full system check to ensure user safety.

#### **Key Features:**

VOICE GUIDED SET UP

**300M PENDANT RANGE** 

**70HR BATTERY BACK UP** 

**CLOUD CONNECT UPDATES** 

**OPTIONAL CARER APP** 

**ADVANCED SAFETY FEATURES** 