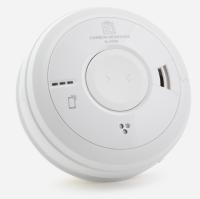

# **Environmental Peripherals**

Chiptech use AICO devices with RadioLINK and RadioLINK+ wireless interconnection technology uses radio frequency (RF) signals to wirelessly link alarms together with added functionality. Interconnecting alarms is vital so that occupants can hear the alarm throughout the property and is required in the British Standard BS 5839-6:2019.

We offer a range of both battery powered and mains powered fire, CO and heat sensors to suit your requirements. We also have strobe and alarm kits for the hard of hearing so that an alarm is always recognised.