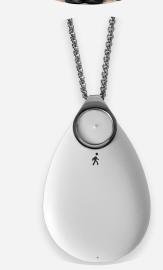

## **Accessories**

We offer a range of supporting accessories to our base units. Our Pearl transceivers (Pendants and Fall Detection), can detect falls and allow users to easily call for help when they cannot reach their base unit.

Our GO Pendant can also be connected to EVA and used both inside and outside the home.

Our SID range allows for the connection of a wide range of external peripherals.

Pearl Pendants

Pendant Easy Press

Advanced (Fall Detection) Brooch