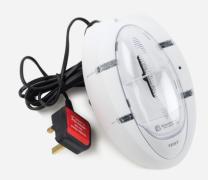

# **Health Peripherals**

Alert-iT Epilepsy monitors are ideally suited for use in family, care home and hospital environments. With their unique failsafe radio call button link, manufactured to Class 1 medical devices and ISO13485 standards, our Epilepsy monitoring device are proving to be the most effective and reliable available anywhere.

#### We offer:

- Companion Epilepsy Monitor
- Companion Mini Connect
- Guardian Epilepsy Monitor
- Enurisis Sensor